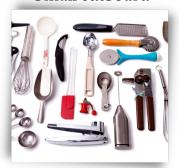

## **REQUIRED ITEMS**

- Dish towels
- Pot Holders
- Measuring cups
- spatulas flat & scraping
- Butcher/ Carving knife
- Wisk
- Sponges
- Can opener
- Tongs

## **SUGGESTED ITEMS**

- Ice cream scoop
- Pizza Wheel
- Colander
- Hand grater
- Small cutboard